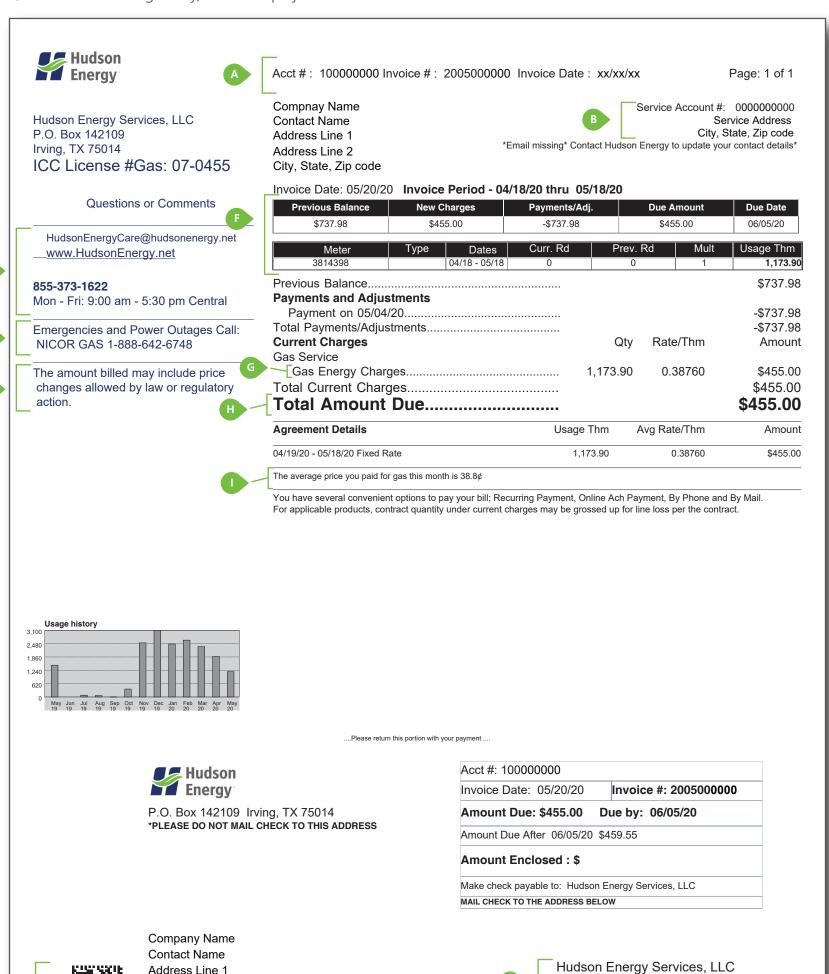

## Here's where to find what you need:

- Your Hudson account number
- **B** Your utility account number (ie. ESI ID)
- C Hudson contact information
- Your utility company contact information
- E Important messages
- Account summary and current usage
- **G** Current Hudson energy charges
- **H** Total amount due including any past due amounts
- Average price is calculated by dividing your total current charges, including utility charges and taxes, by your current usage
- Please mail your payment with bill stub to this address
- Hudson Energy uses this code to identify returned bills from incorrect addresses. Please make sure your billing address is up-to-date to avoid any delays in getting your bill