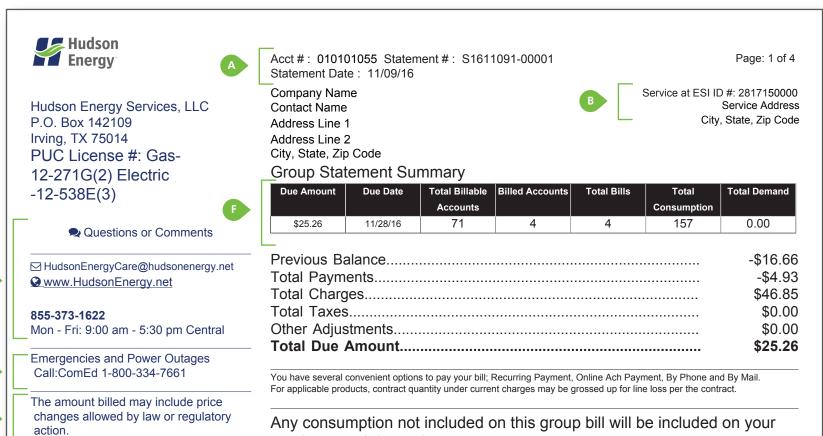

## Here's where to find what you need:

- A Your Hudson account number
- **B** Your utility account number (ie. ESI ID)
- C Hudson contact information
- Your utility company contact information
- **E** Important messages
- F Account summary and current usage
- Please mail your payment with bill stub to this address
- H Hudson Energy uses this code to identify returned bills from incorrect addresses. Please make sure your billing address is up-to-date to avoid any delays in getting your bill